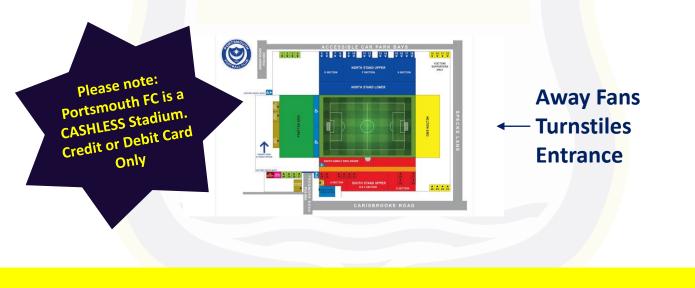

Train times please click <u>here</u>. <u>Directions</u> from the station to the ground.

Click <u>here</u> for the Away Supporters Guide – please scroll to Away Supporters Guide on this page.

Please see various options for parking <u>here</u>. \*For Accessible Parking please call 0345 646 1898 (option one)\*