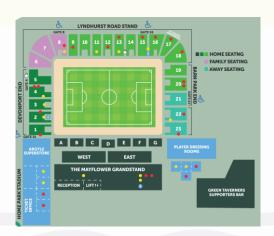

Date: 13th September 2022

**Venue: Home Park** 





## **Estimated Travel Time: Up to 4 hours**

Based on leaving from the Kassam Stadium

SATNAV

**'PL2 3DQ'** 

For directions to Plymouth Argyle's Home Park Stadium (DE24 8XL for Sat Navs) from wherever your journey starts.



Ticket information here.



**London Road Club Info here.** 



Click <u>here</u> for the Disabled Supporters Guide



Click <u>here</u> for the Away Supporters Guide



Train times please click <a href="here">here</a>.

Directions from the station to the ground. \*\*Please note the walk is UPHILL.



Outland Car Park is free and opposite Home Park please click here directions.





The Green Taverners
Home & Away fans mixed. £2 entry



The Britannia Inn
Home & Away fans mixed. Food Served.



Premier Inn click Premier for directions



See the catering inside the ground <a href="here">here</a>.
\*\*Please scroll to page 10