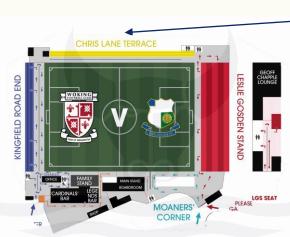

## Train times please click <u>here</u>. Directions from the station to the ground. \*Please check before you book due to planned train strikes.

Woking FC do not have an Away Fans guide

Please see parking at Woking Leisure Centre <u>here</u>. \*No Accessible Parking at the ground so please use the link for parking here also.

Away Fans Turnstiles Entrance

Please see matchday drinks <u>here</u>.

Please see accommodation options here click for directions

Catering in the ground prefers card payments but MAY take cash as well.