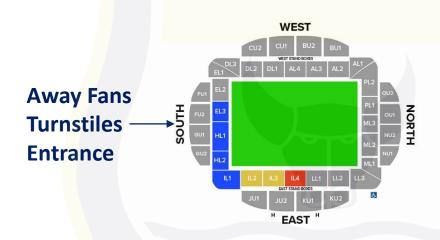

Date: 29th October 2022

**Venue: University of Bolton** 

Stadium





**Estimated Travel Time: Up to 3 hour 30 mins.** 

**Based on leaving from the Kassam Stadium** 

SATNAV

**'BL6 6JW'** 

For directions to Bolton Wanderers Stadium (BL6 6JW) for Sat Navs) from wherever your journey starts.



Ticket information here.



London Road Club Info here.
From £28 – leaving from the Kassam



Click <u>here</u> for the Disabled Supporters Guide. Please scroll to Visiting Supporters on this page



There is no AWAY Fans Guide Supplied by BWFC.



Train times please click <u>here</u>.

<u>Directions</u> from the station to the ground.



There is ample parking for away fans at the stadium charged at from £6.





Please see matchday drinks around the ground <a href="https://example.com/here">here</a>.



Please see accommodation options here click for directions



See the eateries near the ground here.