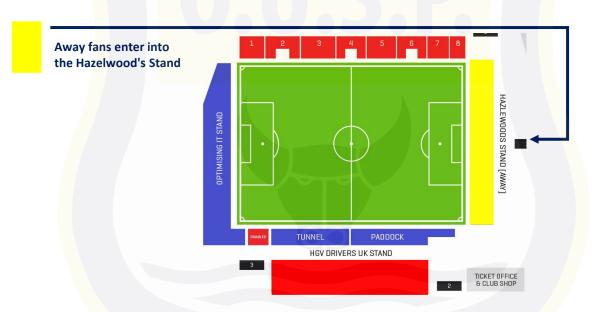

Date: 27<sup>th</sup> August 2022

**Venue: Jonny Rocks Stadium** 





## **Estimated Travel Time: Up to 1hr 20mins**

Based on leaving from the Kassam Stadium

SATNAV

'GL52 5NA'

For directions to the Jonny Rocks Stadium (use GL52 5NA for Sat Navs) from wherever your journey starts.



**Ticket information here.** 



London Road Club Info here.

Stadium Pick Up - from £14

Departing Kassam 12pm PROMPT



Click here for the Disabled
Supporters Guide — \*\*PLEASE SCROLL DOWN
WHEN LINK OPENS\*\*



Click <u>here</u> for the Away Supporters Guide



Train times please click <u>here</u>.

<u>Directions</u> from the station to the ground.



Portland Gates Car Park Info click here

Portland Gates Car Park Directions click here please see below for more info on parking.





All parking at the stadium must be pre booked and is limited.

call 01242 573558 and select ticket office option.

Public parking on the adjacent roads is limited.

There is a private car park behind the stadium in Parklands Community Centre, Whymans Road click <a href="here">here</a> for directions – all parking subject to change on matchday.











Date: 27th August 2022

**Venue: Jonny Rocks Stadium** 





## **Estimated Travel Time: Up to 1hr 20mins**

Based on leaving from the Kassam Stadium

SATNAV

'GL52 5NA'

For directions to the Jonny Rocks Stadium (use GL52 5NA for Sat Navs) from wherever your journey starts.



The <u>Kemble Brewery Inn Pub</u>
Away fans friendly. Food Served for Saturday matchdays.



The <u>Sandford Park Ale House</u>
Away fans friendly. Food Served