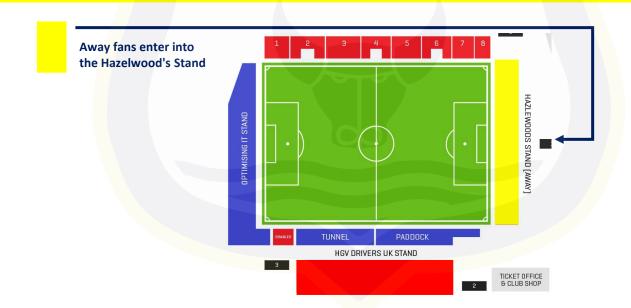

nge on matchday.











Date: 27th August 2022

**Venue: Jonny Rocks Stadium** 





## **Estimated Travel Time: Up to 1hr 20mins**

Based on leaving from the Kassam Stadium

SATNAV

'GL52 5NA'

For directions to the Jonny Rocks Stadium (use GL52 5NA for Sat Navs) from wherever your journey starts.



The <u>Kemble Brewery Inn Pub</u>
Away fans friendly. Food Served for Saturday matchdays.



The <u>Sandford Park Ale House</u>
Away fans friendly. Food Served for
Saturday matchdays.



The <u>Premier Inn</u>
The <u>Holiday Inn</u>
More Hotel Options here



No alcohol can be purchased inside the away end. Food only. There is an overflow open air bar in the car park.



See the catering options outside the ground here



Please be aware that the catering inside the ground is CARD only.



If you need to contact CTFC's Supporter Liaison Officer then please email here:

slo@ctfc.com